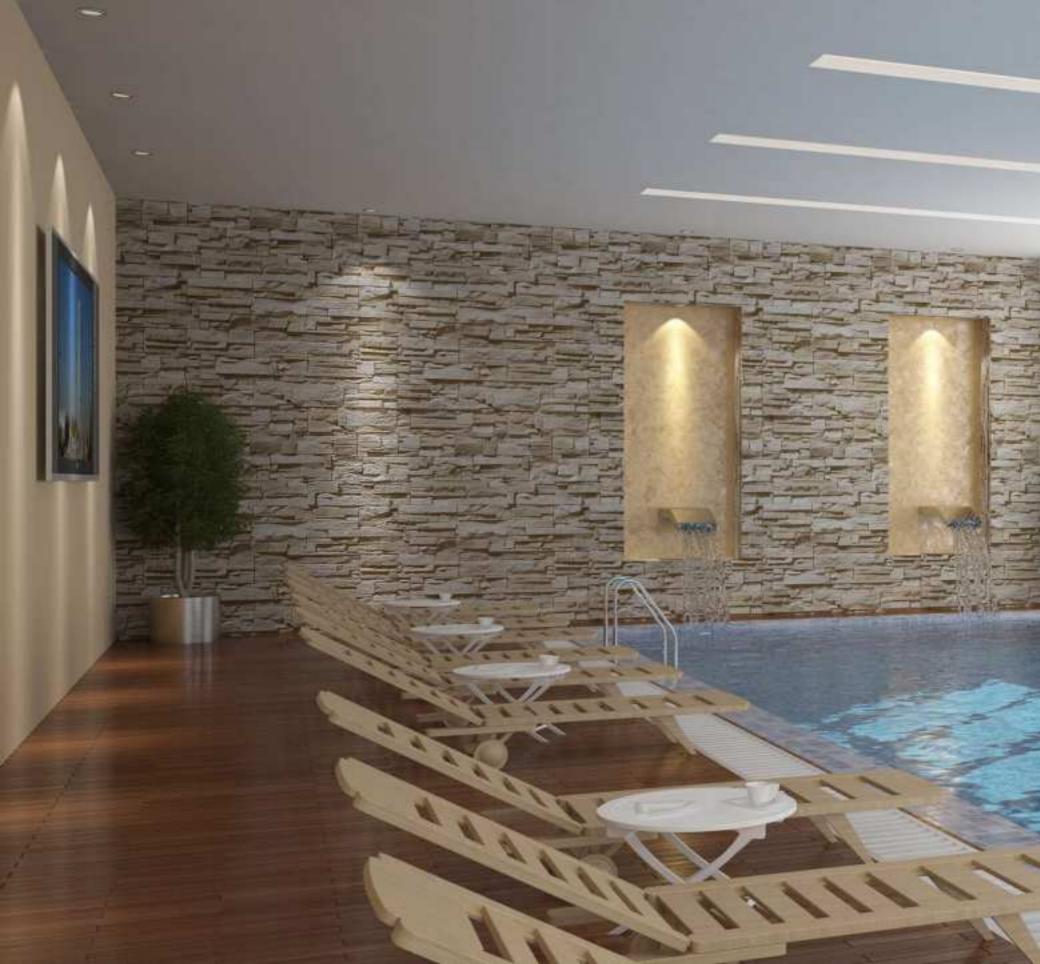

m<sup>2</sup>

MASTER BEDROOM 20m<sup>2</sup>

BEDROOM 17m<sup>2</sup>

BATH 4.5m<sup>2</sup>

BALCONY 4m<sup>2</sup>



Two Bedroom (2+1)

Total Area =  $168 \text{ m}^2$ 

Net Area =  $135 \text{ m}^2$ 









LIVING + KITCHEN 40m<sup>2</sup>

MASTER BEDROOM 15.5m<sup>2</sup>

BEDROOM 13m<sup>2</sup>

BATH 5.5m<sup>2</sup>

BALCONY & TERRACE 37.5m<sup>2</sup>



Two Bedroom (2+1)

Total Area =  $126 \text{ m}^2$ 

Net Area =  $98 \text{ m}^2$ 









LIVING + KITCHEN 40m<sup>2</sup>

MASTER BEDROOM 15.5m<sup>2</sup>

BEDROOM 13m<sup>2</sup>

BATH 5.5m<sup>2</sup>

BALCONY 8m<sup>2</sup>



Two Bedroom (2+1)

Total Area =  $122 \text{ m}^2$ 

Net Area =  $94 \text{ m}^2$ 



Floors 37-39





LIVING + KITCHEN 40m²

MASTER BEDROOM 15.5m²

BEDROOM 13m²

BATH 5.5m²

BALCONY 4m²

























#### PROJECT LOCATION:

Erbil - Iraq 60m Street, Opposite to Franso Hariri Stadium - Zaniary Towers +964 750 934 7000 +964750 934 8000 +964 750 934 9000

www.kirmanj.com

info@kirmanj.com



ARCHITECTURAL DESIGN BY: RAPAR WALL

STRUCTURAL DESIGN: Dr. BAHMAN OMAR TAHA

MSc. KOVAN AZEEZ QADER

STRUCTURAL DESIGN CHECKED BY: MOHAMMED ALI ALOQAILY

This portfolio produced specially for Zanyari Tower project and to give a fair overall view of the development any areas or measurements or distances referred to be given as a guide only and not precise, the information and maps will be accurate at the time of publication and subject to change or revision without notice from Kirmanj Company.