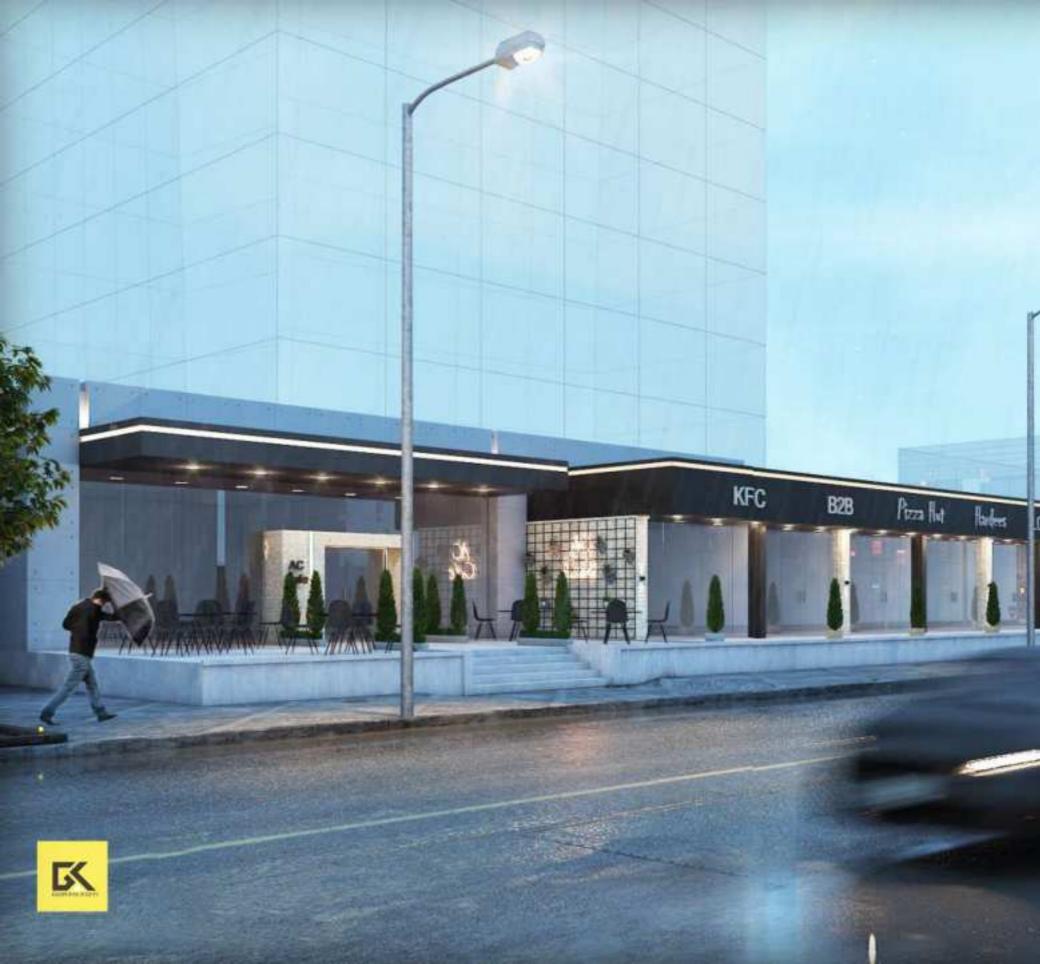

/sup>

MASTER BEDROOM 20m<sup>2</sup>

BEDROOM 17m<sup>2</sup>

BATH 4.5m<sup>2</sup>

BALCONY 4m<sup>2</sup>



Two Bedroom (2+1)

Total Area =  $168 \text{ m}^2$ 

Net Area =  $135 \text{ m}^2$ 









LIVING + KITCHEN 40m<sup>2</sup>

MASTER BEDROOM 15.5m<sup>2</sup>

BEDROOM 13m<sup>2</sup>

BATH 5.5m<sup>2</sup>

BALCONY & TERRACE 37.5m<sup>2</sup>



Two Bedroom (2+1)

Total Area =  $126 \text{ m}^2$ 

Net Area =  $98 \text{ m}^2$ 









LIVING + KITCHEN 40m<sup>2</sup>

MASTER BEDROOM 15.5m<sup>2</sup>

BEDROOM 13m<sup>2</sup>

BATH 5.5m<sup>2</sup>

BALCONY 8m<sup>2</sup>



Two Bedroom (2+1)

Total Area =  $122 \text{ m}^2$ 

Net Area =  $94 \text{ m}^2$ 



Floors 37-39





LIVING + KITCHEN 40m²

MASTER BEDROOM 15.5m²

BEDROOM 13m²

BATH 5.5m²

BALCONY 4m²

























#### PROJECT LOCATION:

Erbil - Iraq 60m Street, Opposite to Franso Hariri Stadium - Zaniary Towers +964 750 934 7000 +964750 934 8000 +964 750 934 9000

www.kirmanj.com

info@kirmanj.com



ARCHITECTURAL DESIGN BY: RAPAR WALL

STRUCTURAL DESIGN: Dr. BAHMAN OMAR TAHA

MSc. KOVAN AZEEZ QADER

STRUCTURAL DESIGN CHECKED BY: MOHAMMED ALI ALOQAILY

This portfolio produced specially for Zanyari Tower project and to give a fair overall view of the development any areas or measurements or distances referred to be given as a guide only and not precise, the information and maps will be accurate at the time of publication and subject to change or revision without notice from Kirmanj Company.