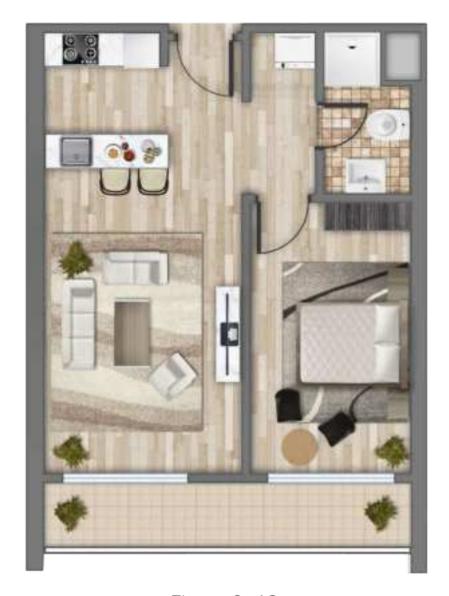

# "LUXURY IS IN EACH DETAIL"

One Bedroom (1+1)

Total Area =  $84-89 \text{ m}^2$ 

Net Area =  $67 \text{ m}^2$ 

Floors 6-42

| LIVING + KITCHEN | 27.5m <sup>2</sup> |
|------------------|--------------------|
| BEDROOM          | 14m²               |
| BATH             | 4m²                |
| LAUNDRY          | 1.4m²              |
| BALCONY          | 7.5m²              |