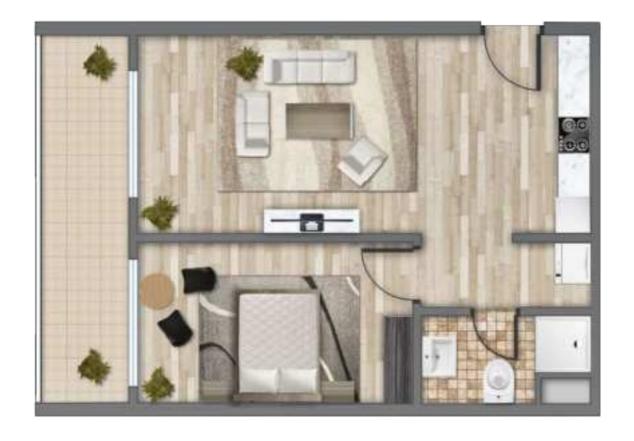

# "LUXURY IS IN EACH DETAIL"

One Bedroom (1+1)

Total Area =  $84-89 \text{ m}^2$ 

Net Area =  $67 \text{ m}^2$ 

Floors 6-42

| LIVING + KITCHEN | 27.5m <sup>2</sup> |
|------------------|--------------------|
| BEDROOM          | 14m²               |
| BATH             | 4m²                |
| LAUNDRY          | 1.4m²              |
| BALCONY          | 7.5m²              |

One Bedroom (1+1)

Total Area =  $91-97 \text{ m}^2$ 

Net Area =  $72-73 \text{ m}^2$ 

Floors 6-42

LIVING + KITCHEN 33m<sup>2</sup>

BEDROOM 15.5m<sup>2</sup>

BATH 4.5m<sup>2</sup>

LAUNDRY 1.5m<sup>2</sup>

BALCONY 4m<sup>2</sup>

One Bedroom (1+1)

Total Area =  $88 \text{ m}^2$ 

Net Area =  $70 \text{ m}^2$ 

LIVING + KITCHEN 28m²

BEDROOM 13.8m<sup>2</sup>

BATH 4.6m<sup>2</sup>

LAUNDRY 1.2m<sup>2</sup>