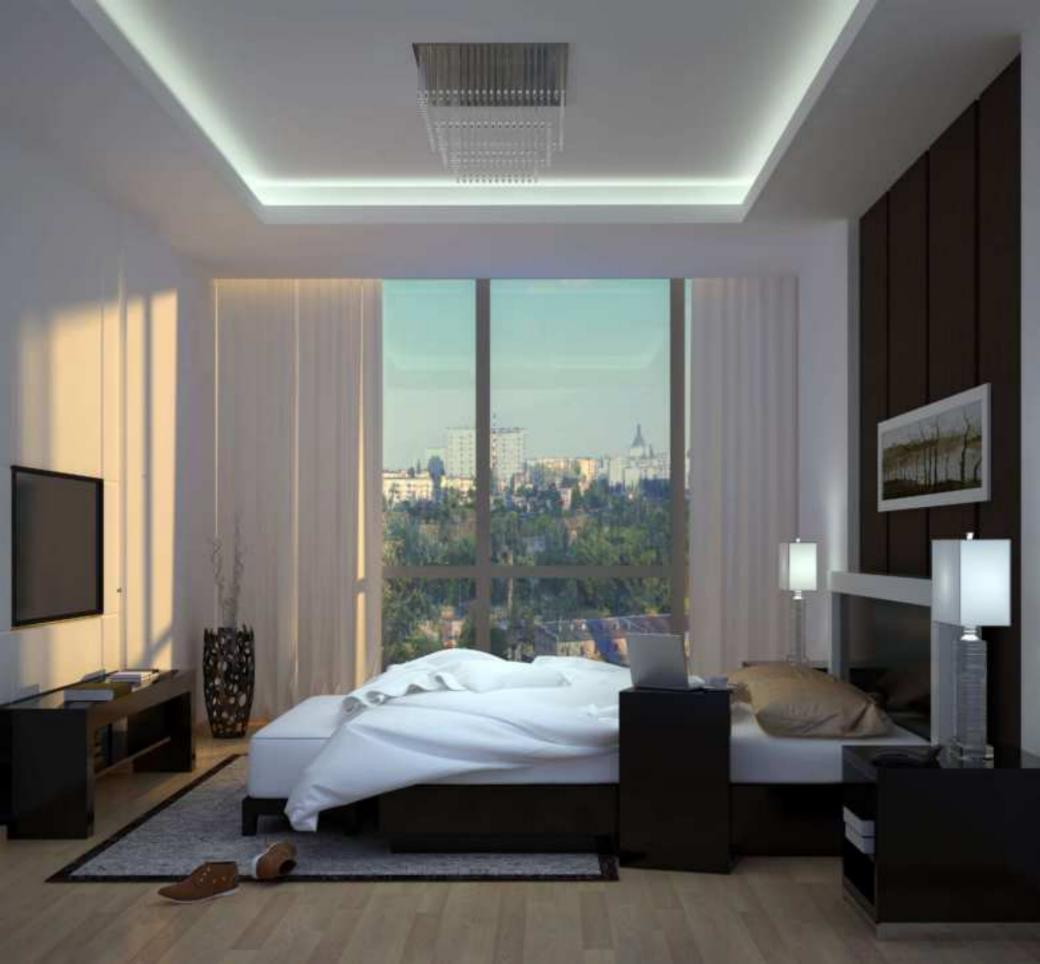

# "LUXURY IS IN EACH DETAIL"

One Bedroom (1+1)

Total Area =  $84-89 \text{ m}^2$ 

Net Area =  $67 \text{ m}^2$ 

Floors 6-42

| LIVING + KITCHEN | 27.5m <sup>2</sup> |
|------------------|--------------------|
| BEDROOM          | 14m²               |
| BATH             | 4m²                |
| LAUNDRY          | 1.4m²              |
| BALCONY          | 7.5m²              |