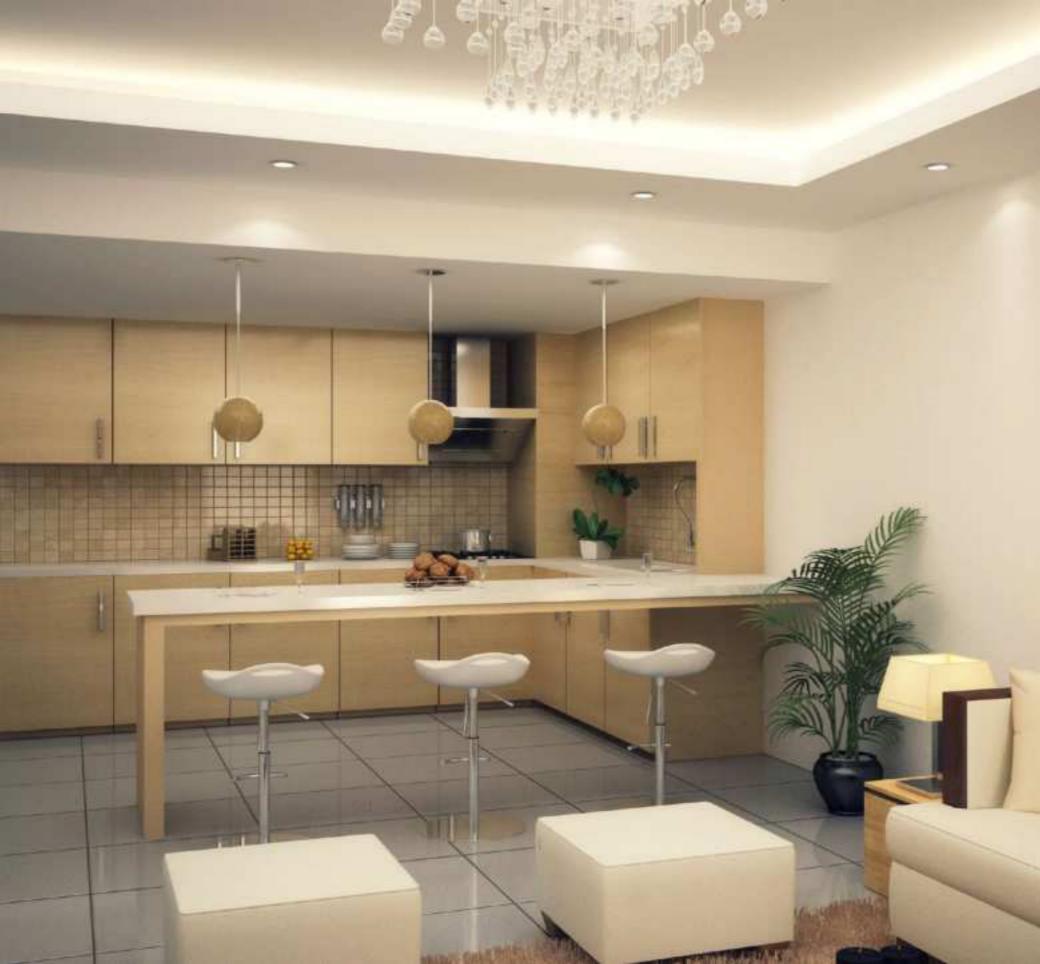

# "LUXURY IS IN EACH DETAIL"

One Bedroom (1+1)

Total Area =  $84-89 \text{ m}^2$ 

Net Area =  $67 \text{ m}^2$ 

Floors 6-42

| LIVING + KITCHEN | 27.5m <sup>2</sup> |
|------------------|--------------------|
| BEDROOM          | 14m²               |
| BATH             | 4m²                |
| LAUNDRY          | 1.4m²              |
| BALCONY          | 7.5m²              |