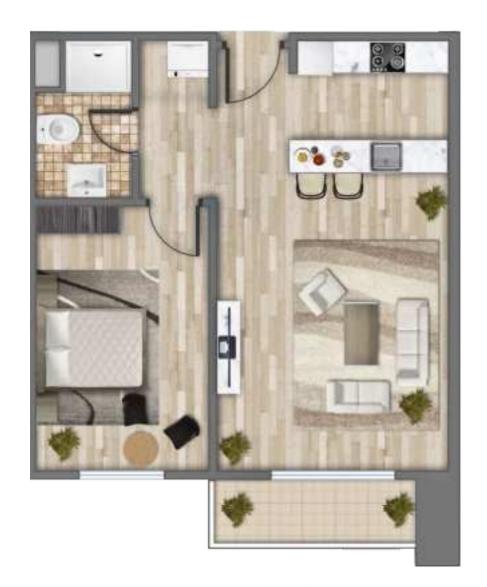

# "LUXURY IS IN EACH DETAIL"

One Bedroom (1+1)

Total Area =  $84-89 \text{ m}^2$ 

Net Area =  $67 \text{ m}^2$ 

Floors 6-42

| LIVING + KITCHEN | 27.5m <sup>2</sup> |
|------------------|--------------------|
| BEDROOM          | 14m²               |
| BATH             | 4m²                |
| LAUNDRY          | 1.4m²              |
| BALCONY          | 7.5m²              |