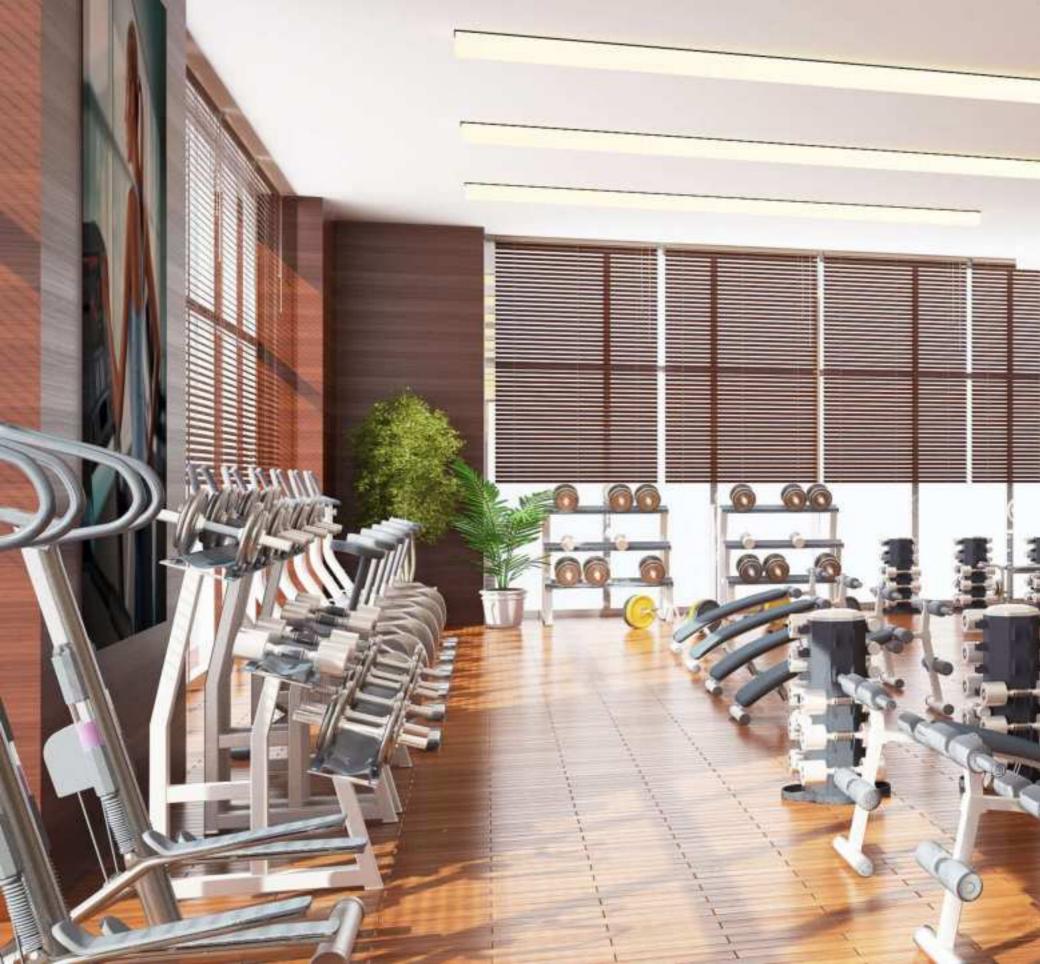

N 35m<sup>2</sup>

MASTER BEDROOM 20m<sup>2</sup>

BEDROOM 17m<sup>2</sup>

BATH 4.5m<sup>2</sup>

BALCONY 4m<sup>2</sup>



Two Bedroom (2+1)

Total Area =  $168 \text{ m}^2$ 

Net Area =  $135 \text{ m}^2$ 









LIVING + KITCHEN 40m<sup>2</sup>

MASTER BEDROOM 15.5m<sup>2</sup>

BEDROOM 13m<sup>2</sup>

BATH 5.5m<sup>2</sup>

BALCONY & TERRACE 37.5m<sup>2</sup>



Two Bedroom (2+1)

Total Area =  $126 \text{ m}^2$ 

Net Area =  $98 \text{ m}^2$ 









LIVING + KITCHEN 40m<sup>2</sup>

MASTER BEDROOM 15.5m<sup>2</sup>

BEDROOM 13m<sup>2</sup>

BATH 5.5m<sup>2</sup>

BALCONY 8m<sup>2</sup>



Two Bedroom (2+1)

Total Area =  $122 \text{ m}^2$ 

Net Area =  $94 \text{ m}^2$ 



Floors 37-39





LIVING + KITCHEN 40m²

MASTER BEDROOM 15.5m²

BEDROOM 13m²

BATH 5.5m²

BALCONY 4m²

























#### PROJECT LOCATION:

Erbil - Iraq 60m Street, Opposite to Franso Hariri Stadium - Zaniary Towers +964 750 934 7000 +964750 934 8000 +964 750 934 9000

www.kirmanj.com

info@kirmanj.com



ARCHITECTURAL DESIGN BY: RAPAR WALL

STRUCTURAL DESIGN: Dr. BAHMAN OMAR TAHA

MSc. KOVAN AZEEZ QADER

STRUCTURAL DESIGN CHECKED BY: MOHAMMED ALI ALOQAILY

This portfolio produced specially for Zanyari Tower project and to give a fair overall view of the development any areas or measurements or distances referred to be given as a guide only and not precise, the information and maps will be accurate at the time of publication and subject to change or revision without notice from Kirmanj Company.