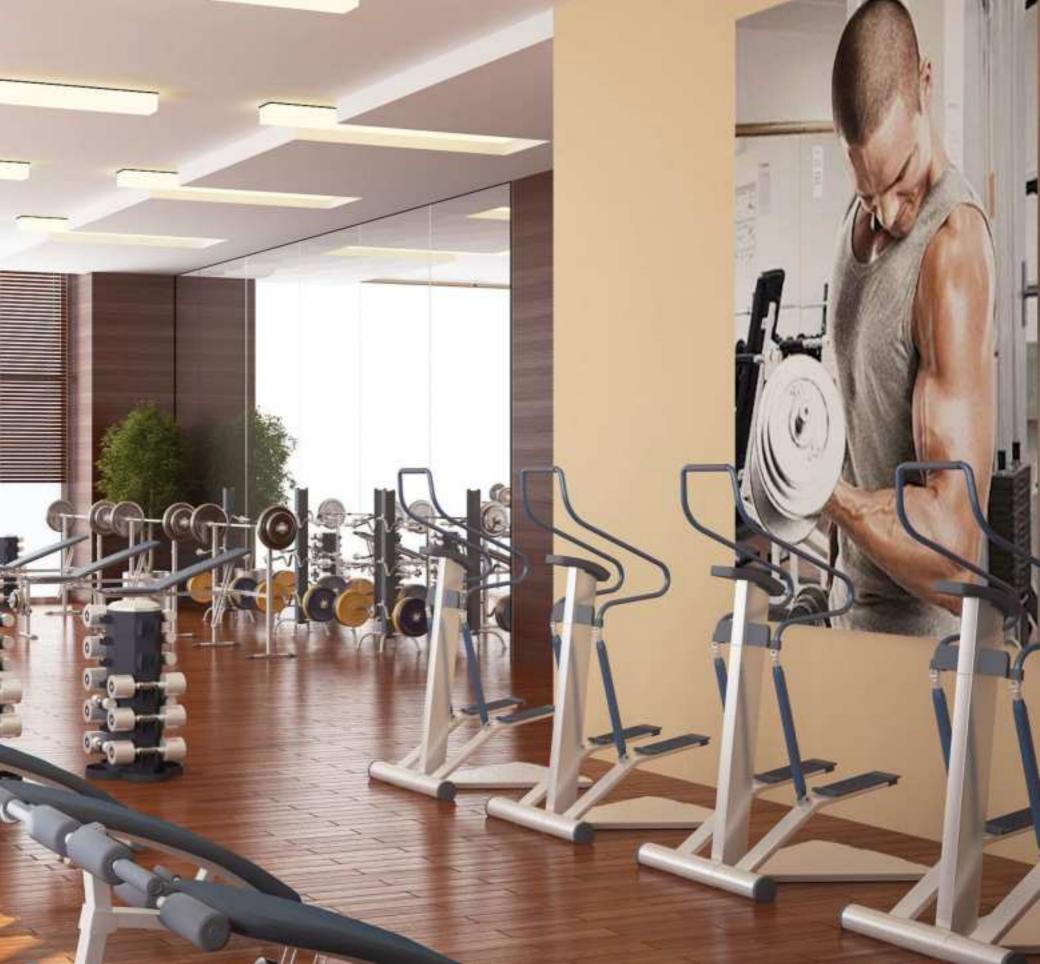

35m<sup>2</sup>

MASTER BEDROOM 20m<sup>2</sup>

BEDROOM 17m<sup>2</sup>

BATH 4.5m<sup>2</sup>

BALCONY 4m<sup>2</sup>



Two Bedroom (2+1)

Total Area =  $168 \text{ m}^2$ 

Net Area =  $135 \text{ m}^2$ 









LIVING + KITCHEN 40m<sup>2</sup>

MASTER BEDROOM 15.5m<sup>2</sup>

BEDROOM 13m<sup>2</sup>

BATH 5.5m<sup>2</sup>

BALCONY & TERRACE 37.5m<sup>2</sup>



Two Bedroom (2+1)

Total Area =  $126 \text{ m}^2$ 

Net Area =  $98 \text{ m}^2$ 









LIVING + KITCHEN 40m<sup>2</sup>

MASTER BEDROOM 15.5m<sup>2</sup>

BEDROOM 13m<sup>2</sup>

BATH 5.5m<sup>2</sup>

BALCONY 8m<sup>2</sup>



Two Bedroom (2+1)

Total Area =  $122 \text{ m}^2$ 

Net Area =  $94 \text{ m}^2$ 



Floors 37-39





LIVING + KITCHEN 40m²

MASTER BEDROOM 15.5m²

BEDROOM 13m²

BATH 5.5m²

BALCONY 4m²

























#### PROJECT LOCATION:

Erbil - Iraq 60m Street, Opposite to Franso Hariri Stadium - Zaniary Towers +964 750 934 7000 +964750 934 8000 +964 750 934 9000

www.kirmanj.com

info@kirmanj.com



ARCHITECTURAL DESIGN BY: RAPAR WALL

STRUCTURAL DESIGN: Dr. BAHMAN OMAR TAHA

MSc. KOVAN AZEEZ QADER

STRUCTURAL DESIGN CHECKED BY: MOHAMMED ALI ALOQAILY

This portfolio produced specially for Zanyari Tower project and to give a fair overall view of the development any areas or measurements or distances referred to be given as a guide only and not precise, the information and maps will be accurate at the time of publication and subject to change or revision without notice from Kirmanj Company.