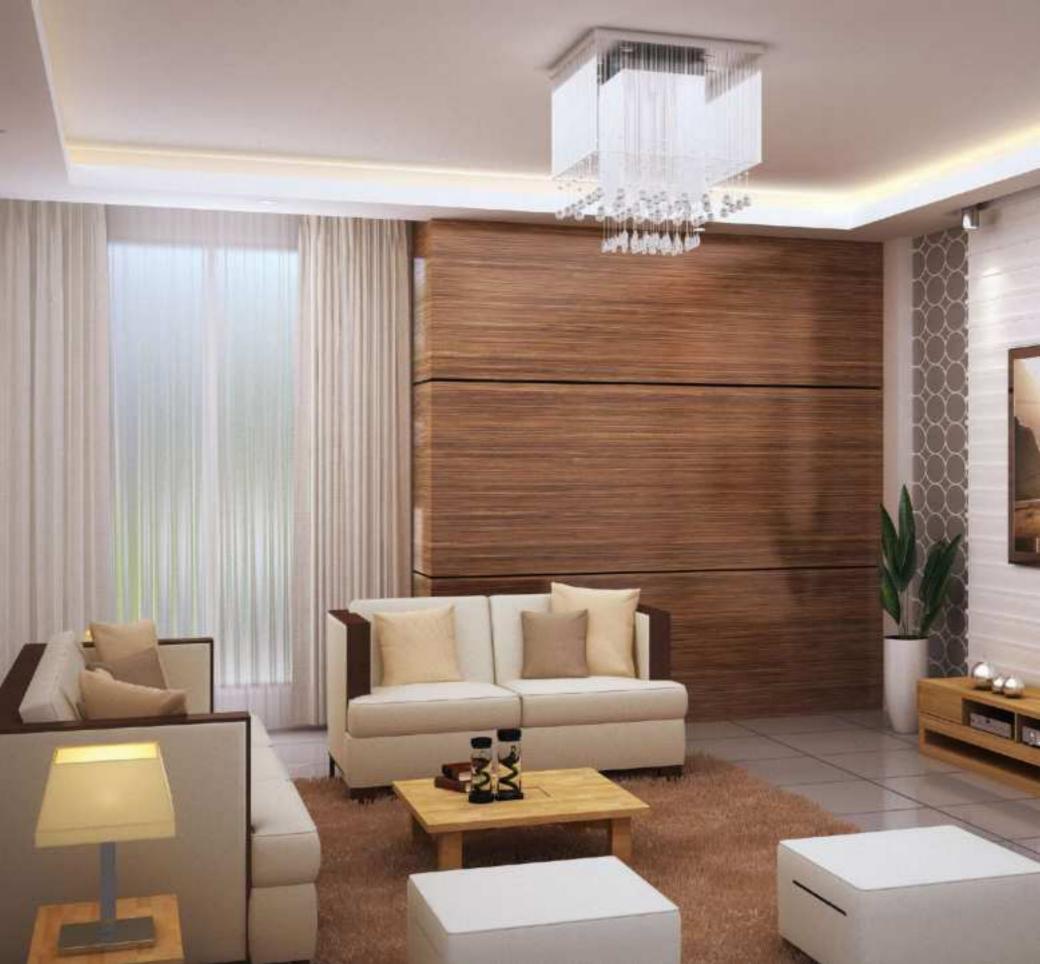

# "LUXURY IS IN EACH DETAIL"

One Bedroom (1+1)

Total Area =  $84-89 \text{ m}^2$ 

Net Area =  $67 \text{ m}^2$ 

Floors 6-42

| LIVING + KITCHEN | 27.5m <sup>2</sup> |
|------------------|--------------------|
| BEDROOM          | 14m²               |
| BATH             | 4m²                |
| LAUNDRY          | 1.4m²              |
| BALCONY          | 7.5m²              |