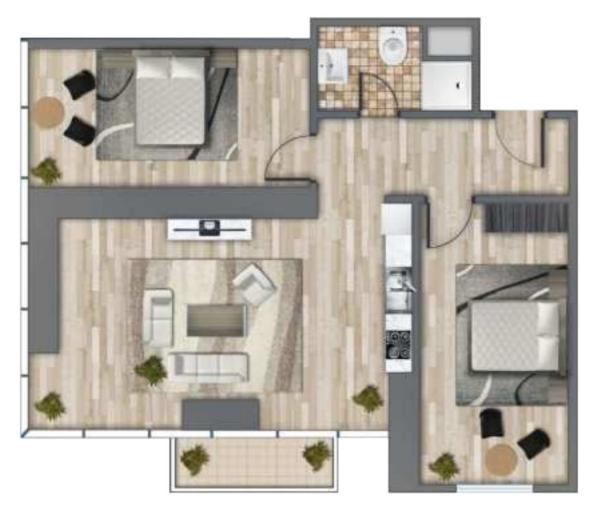

# "LUXURY IS IN EACH DETAIL"

One Bedroom (1+1)

Total Area =  $84-89 \text{ m}^2$ 

Net Area =  $67 \text{ m}^2$ 

Floors 6-42

| LIVING + KITCHEN | 27.5m <sup>2</sup> |
|------------------|--------------------|
| BEDROOM          | 14m²               |
| BATH             | 4m²                |
| LAUNDRY          | 1.4m²              |
| BALCONY          | 7.5m²              |

One Bedroom (1+1)

Total Area =  $91-97 \text{ m}^2$ 

Net Area =  $72-73 \text{ m}^2$ 

Floors 6-42

LIVING + KITCHEN 33m<sup>2</sup>

BEDROOM 15.5m<sup>2</sup>

BATH 4.5m<sup>2</sup>

LAUNDRY 1.5m<sup>2</sup>

BALCONY 4m<sup>2</sup>

One Bedroom (1+1)

Total Area =  $88 \text{ m}^2$ 

Net Area =  $70 \text{ m}^2$ 

LIVING + KITCHEN 28m²

BEDROOM 13.8m<sup>2</sup>

BATH 4.6m<sup>2</sup>

LAUNDRY 1.2m<sup>2</sup>

BALCONY 10m<sup>2</sup>

One Bedroom (1+1)

Total Area = 119 m<sup>2</sup>

Net Area =  $92 \text{ m}^2$ 

LIVING + KITCHEN 40m<sup>2</sup>

BEDROOM 11.5m<sup>2</sup>

BATH 5m<sup>2</sup>

BALCONY & TERRACE 24m<sup>2</sup>

One Bedroom (1+1)

Total Area = 88 m<sup>2</sup>

Net Area =  $66 \text{ m}^2$ 

LIVING + KITCHEN 40m<sup>2</sup>

BEDROOM 11.5m<sup>2</sup>

BATH 5m<sup>2</sup>

Floors 41-42

Two Bedroom (2+1)

Total Area =  $122 \text{ m}^2$ 

Net Area =  $97 \text{ m}^2$ 

LIVING + KITCHEN 35m<sup>2</sup>

MASTER BEDROOM 20m<sup>2</sup>

BEDROOM 17m<sup>2</sup>

BATH 4.5m<sup>2</sup>

BALCONY 4m<sup>2</sup>

Two Bedroom (2+1)

Total Area =  $168 \text{ m}^2$ 

Net Area =  $135 \text{ m}^2$ 

LIVING + KITCHEN 40m<sup>2</sup>

MASTER BEDROOM 15.5m<sup>2</sup>

BEDROOM 13m<sup>2</sup>

BATH 5.5m<sup>2</sup>

BALCONY & TERRACE 37.5m<sup>2</sup>

Two Bedroom (2+1)

Total Area =  $126 \text{ m}^2$ 

Net Area =  $98 \text{ m}^2$ 

LIVING + KITCHEN 40m<sup>2</sup>

MASTER BEDROOM 15.5m<sup>2</sup>

BEDROOM 13m<sup>2</sup>

BATH 5.5m<sup>2</sup>

BALCONY 8m<sup>2</sup>

Two Bedroom (2+1)

Total Area =  $122 \text{ m}^2$ 

Net Area =  $94 \text{ m}^2$ 

Floors 37-39

LIVING + KITCHEN 40m²

MASTER BEDROOM 15.5m²

BEDROOM 13m²

BATH 5.5m²

BALCONY 4m²