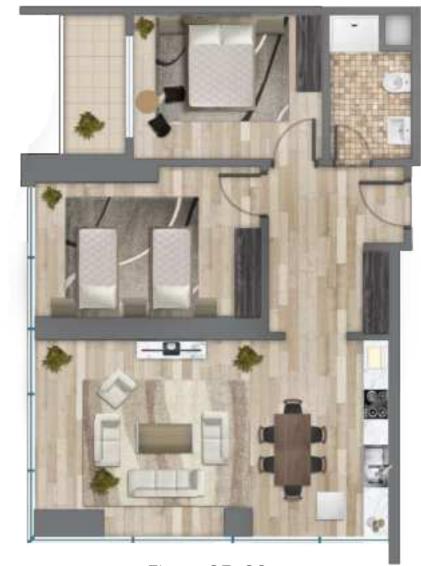

# "LUXURY IS IN EACH DETAIL"

One Bedroom (1+1)

Total Area =  $84-89 \text{ m}^2$ 

Net Area =  $67 \text{ m}^2$ 

Floors 6-42

| LIVING + KITCHEN | 27.5m <sup>2</sup> |
|------------------|--------------------|
| BEDROOM          | 14m²               |
| BATH             | 4m²                |
| LAUNDRY          | 1.4m²              |
| BALCONY          | 7.5m²              |