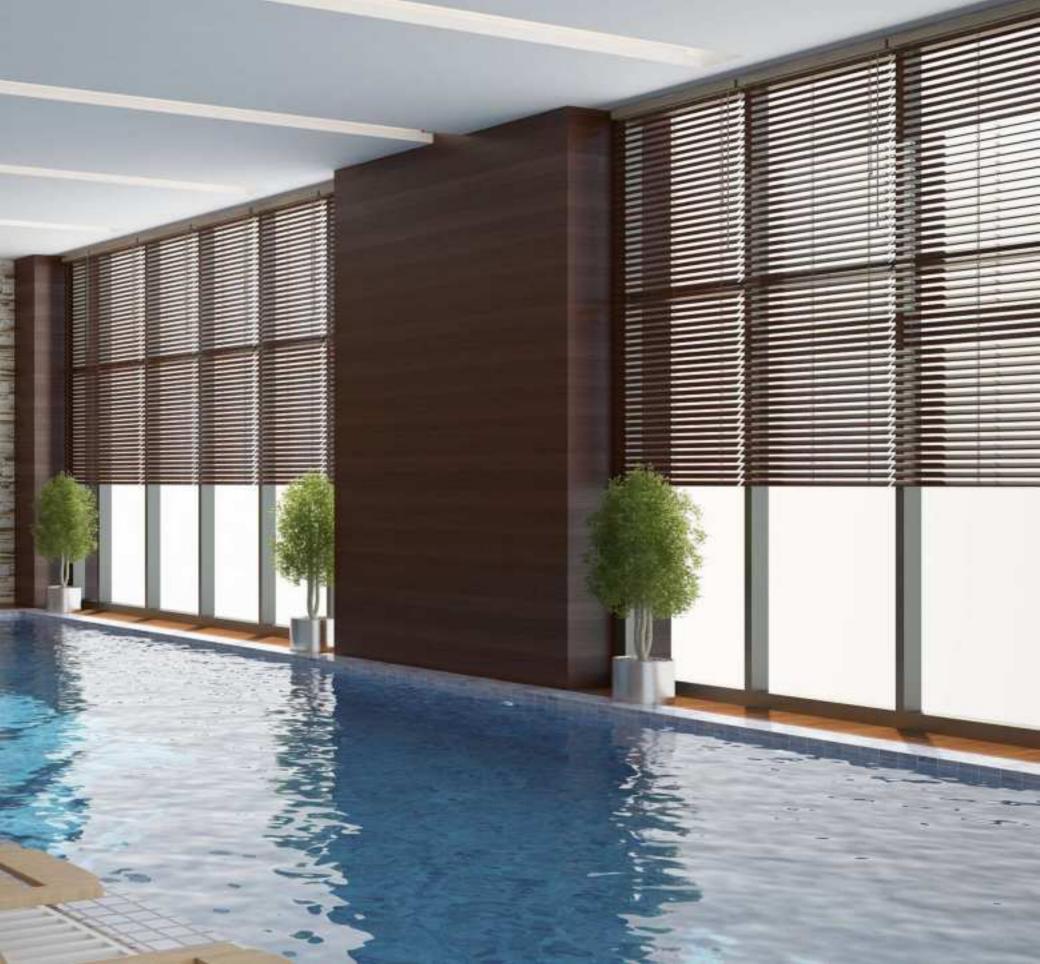

sup>2</sup>

MASTER BEDROOM 20m<sup>2</sup>

BEDROOM 17m<sup>2</sup>

BATH 4.5m<sup>2</sup>

BALCONY 4m<sup>2</sup>



Two Bedroom (2+1)

Total Area =  $168 \text{ m}^2$ 

Net Area =  $135 \text{ m}^2$ 









LIVING + KITCHEN 40m<sup>2</sup>

MASTER BEDROOM 15.5m<sup>2</sup>

BEDROOM 13m<sup>2</sup>

BATH 5.5m<sup>2</sup>

BALCONY & TERRACE 37.5m<sup>2</sup>



Two Bedroom (2+1)

Total Area =  $126 \text{ m}^2$ 

Net Area =  $98 \text{ m}^2$ 









LIVING + KITCHEN 40m<sup>2</sup>

MASTER BEDROOM 15.5m<sup>2</sup>

BEDROOM 13m<sup>2</sup>

BATH 5.5m<sup>2</sup>

BALCONY 8m<sup>2</sup>



Two Bedroom (2+1)

Total Area =  $122 \text{ m}^2$ 

Net Area =  $94 \text{ m}^2$ 



Floors 37-39





LIVING + KITCHEN 40m²

MASTER BEDROOM 15.5m²

BEDROOM 13m²

BATH 5.5m²

BALCONY 4m²

























#### PROJECT LOCATION:

Erbil - Iraq 60m Street, Opposite to Franso Hariri Stadium - Zaniary Towers +964 750 934 7000 +964750 934 8000 +964 750 934 9000

www.kirmanj.com

info@kirmanj.com



ARCHITECTURAL DESIGN BY: RAPAR WALL

STRUCTURAL DESIGN: Dr. BAHMAN OMAR TAHA

MSc. KOVAN AZEEZ QADER

STRUCTURAL DESIGN CHECKED BY: MOHAMMED ALI ALOQAILY

This portfolio produced specially for Zanyari Tower project and to give a fair overall view of the development any areas or measurements or distances referred to be given as a guide only and not precise, the information and maps will be accurate at the time of publication and subject to change or revision without notice from Kirmanj Company.