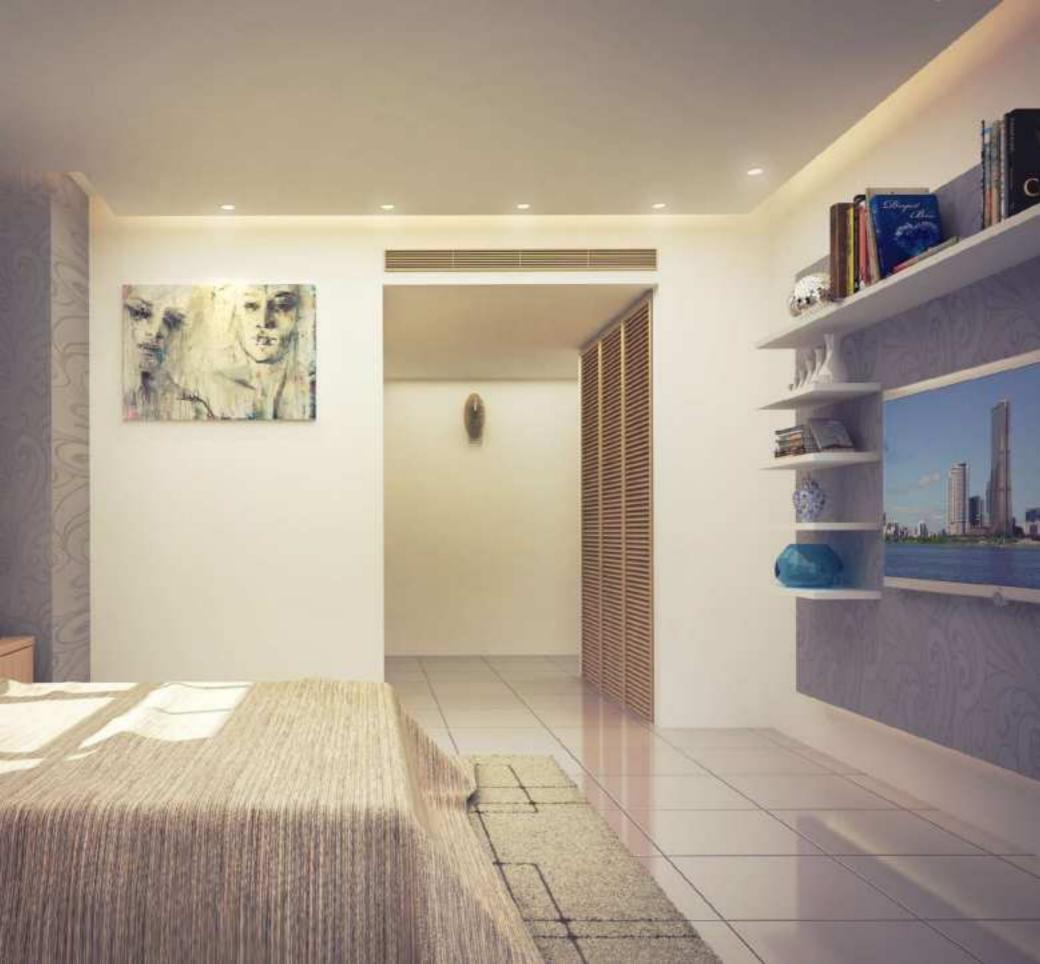

$ 

Net Area =  $72-73 \text{ m}^2$ 



Floors 6-42





LIVING + KITCHEN 33m<sup>2</sup>

BEDROOM 15.5m<sup>2</sup>

BATH 4.5m<sup>2</sup>

LAUNDRY 1.5m<sup>2</sup>

BALCONY 4m<sup>2</sup>



One Bedroom (1+1)

Total Area =  $88 \text{ m}^2$ 

Net Area =  $70 \text{ m}^2$ 







LIVING + KITCHEN 28m²

BEDROOM 13.8m<sup>2</sup>

BATH 4.6m<sup>2</sup>

LAUNDRY 1.2m<sup>2</sup>

BALCONY 10m<sup>2</sup>



One Bedroom (1+1)

Total Area = 119 m<sup>2</sup>

Net Area =  $92 \text{ m}^2$ 









LIVING + KITCHEN 40m<sup>2</sup>

BEDROOM 11.5m<sup>2</sup>

BATH 5m<sup>2</sup>

BALCONY & TERRACE 24m<sup>2</sup>



One Bedroom (1+1)

Total Area = 88 m<sup>2</sup>

Net Area =  $66 \text{ m}^2$ 







LIVING + KITCHEN 40m<sup>2</sup>

BEDROOM 11.5m<sup>2</sup>

BATH 5m<sup>2</sup>

Floors 41-42



Two Bedroom (2+1)

Total Area =  $122 \text{ m}^2$ 

Net Area =  $97 \text{ m}^2$ 







LIVING + KITCHEN 35m<sup>2</sup>

MASTER BEDROOM 20m<sup>2</sup>

BEDROOM 17m<sup>2</sup>

BATH 4.5m<sup>2</sup>

BALCONY 4m<sup>2</sup>



Two Bedroom (2+1)

Total Area =  $168 \text{ m}^2$ 

Net Area =  $135 \text{ m}^2$ 









LIVING + KITCHEN 40m<sup>2</sup>

MASTER BEDROOM 15.5m<sup>2</sup>

BEDROOM 13m<sup>2</sup>

BATH 5.5m<sup>2</sup>

BALCONY & TERRACE 37.5m<sup>2</sup>



Two Bedroom (2+1)

Total Area =  $126 \text{ m}^2$ 

Net Area =  $98 \text{ m}^2$ 









LIVING + KITCHEN 40m<sup>2</sup>

MASTER BEDROOM 15.5m<sup>2</sup>

BEDROOM 13m<sup>2</sup>

BATH 5.5m<sup>2</sup>

BALCONY 8m<sup>2</sup>



Two Bedroom (2+1)

Total Area =  $122 \text{ m}^2$ 

Net Area =  $94 \text{ m}^2$