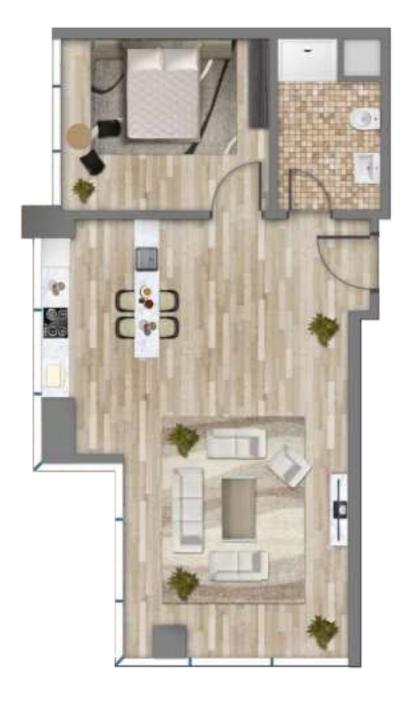

# "LUXURY IS IN EACH DETAIL"

One Bedroom (1+1)

Total Area =  $84-89 \text{ m}^2$ 

Net Area =  $67 \text{ m}^2$ 

Floors 6-42

| LIVING + KITCHEN | 27.5m <sup>2</sup> |
|------------------|--------------------|
| BEDROOM          | 14m²               |
| BATH             | 4m²                |
| LAUNDRY          | 1.4m²              |
| BALCONY          | 7.5m²              |

One Bedroom (1+1)

Total Area =  $91-97 \text{ m}^2$ 

Net Area =  $72-73 \text{ m}^2$ 

Floors 6-42

LIVING + KITCHEN 33m<sup>2</sup>

BEDROOM 15.5m<sup>2</sup>

BATH 4.5m<sup>2</sup>

LAUNDRY 1.5m<sup>2</sup>

BALCONY 4m<sup>2</sup>

One Bedroom (1+1)

Total Area =  $88 \text{ m}^2$ 

Net Area =  $70 \text{ m}^2$ 

LIVING + KITCHEN 28m²

BEDROOM 13.8m<sup>2</sup>

BATH 4.6m<sup>2</sup>

LAUNDRY 1.2m<sup>2</sup>