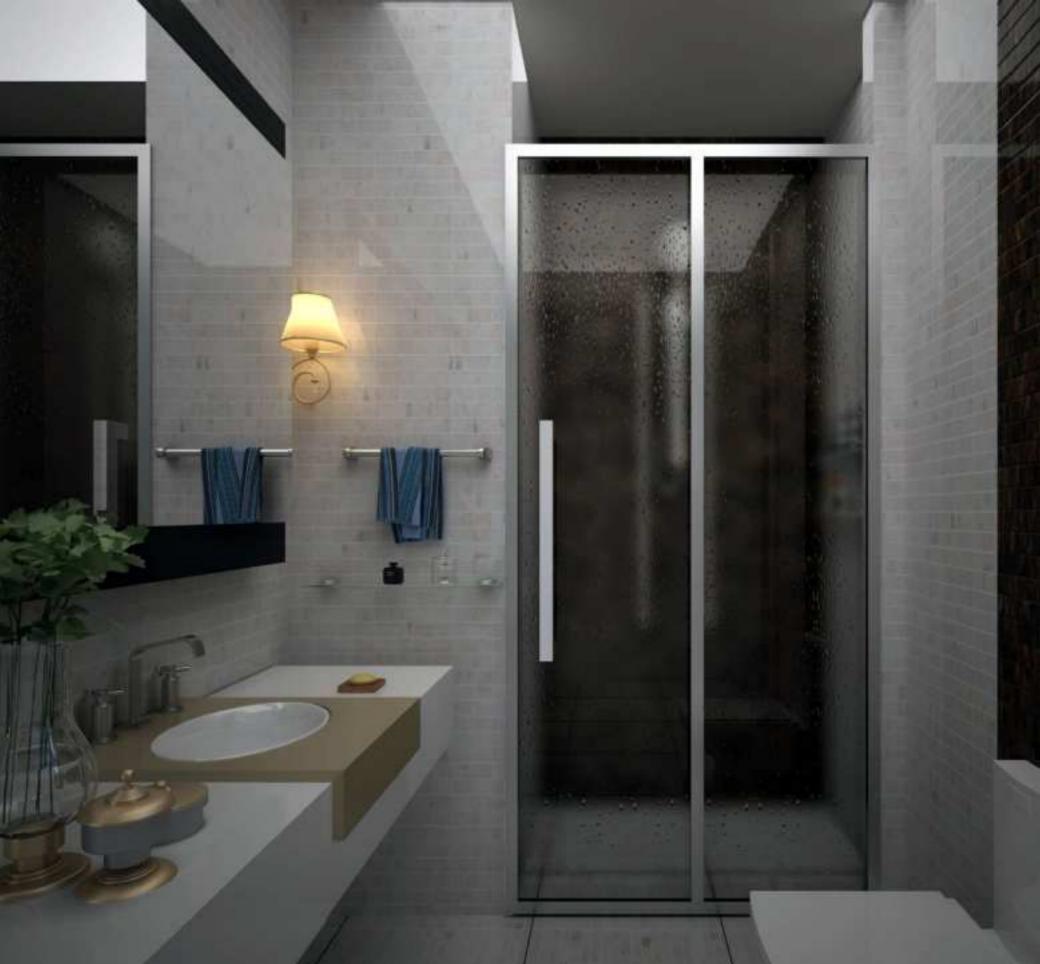

\text{ m}^2$ 

Net Area =  $70 \text{ m}^2$ 







LIVING + KITCHEN 28m²

BEDROOM 13.8m<sup>2</sup>

BATH 4.6m<sup>2</sup>

LAUNDRY 1.2m<sup>2</sup>

BALCONY 10m<sup>2</sup>



One Bedroom (1+1)

Total Area = 119 m<sup>2</sup>

Net Area =  $92 \text{ m}^2$ 









LIVING + KITCHEN 40m<sup>2</sup>

BEDROOM 11.5m<sup>2</sup>

BATH 5m<sup>2</sup>

BALCONY & TERRACE 24m<sup>2</sup>



One Bedroom (1+1)

Total Area = 88 m<sup>2</sup>

Net Area =  $66 \text{ m}^2$ 







LIVING + KITCHEN 40m<sup>2</sup>

BEDROOM 11.5m<sup>2</sup>

BATH 5m<sup>2</sup>

Floors 41-42



Two Bedroom (2+1)

Total Area =  $122 \text{ m}^2$ 

Net Area =  $97 \text{ m}^2$ 







LIVING + KITCHEN 35m<sup>2</sup>

MASTER BEDROOM 20m<sup>2</sup>

BEDROOM 17m<sup>2</sup>

BATH 4.5m<sup>2</sup>

BALCONY 4m<sup>2</sup>



Two Bedroom (2+1)

Total Area =  $168 \text{ m}^2$ 

Net Area =  $135 \text{ m}^2$ 









LIVING + KITCHEN 40m<sup>2</sup>

MASTER BEDROOM 15.5m<sup>2</sup>

BEDROOM 13m<sup>2</sup>

BATH 5.5m<sup>2</sup>

BALCONY & TERRACE 37.5m<sup>2</sup>



Two Bedroom (2+1)

Total Area =  $126 \text{ m}^2$ 

Net Area =  $98 \text{ m}^2$ 









LIVING + KITCHEN 40m<sup>2</sup>

MASTER BEDROOM 15.5m<sup>2</sup>

BEDROOM 13m<sup>2</sup>

BATH 5.5m<sup>2</sup>

BALCONY 8m<sup>2</sup>



Two Bedroom (2+1)

Total Area =  $122 \text{ m}^2$ 

Net Area =  $94 \text{ m}^2$ 



Floors 37-39





LIVING + KITCHEN 40m²

MASTER BEDROOM 15.5m²

BEDROOM 13m²

BATH 5.5m²

BALCONY 4m²

























#### PROJECT LOCATION:

Erbil - Iraq 60m Street, Opposite to Franso Hariri Stadium - Zaniary Towers +96