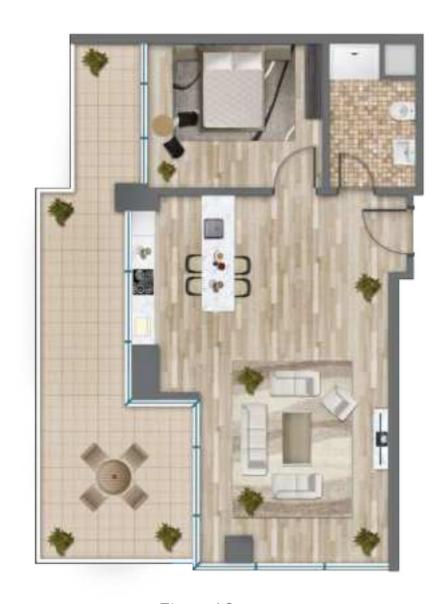

# "LUXURY IS IN EACH DETAIL"

One Bedroom (1+1)

Total Area =  $84-89 \text{ m}^2$ 

Net Area =  $67 \text{ m}^2$ 

Floors 6-42

| LIVING + KITCHEN | 27.5m <sup>2</sup> |
|------------------|--------------------|
| BEDROOM          | 14m²               |
| BATH             | 4m²                |
| LAUNDRY          | 1.4m²              |
| BALCONY          | 7.5m²              |