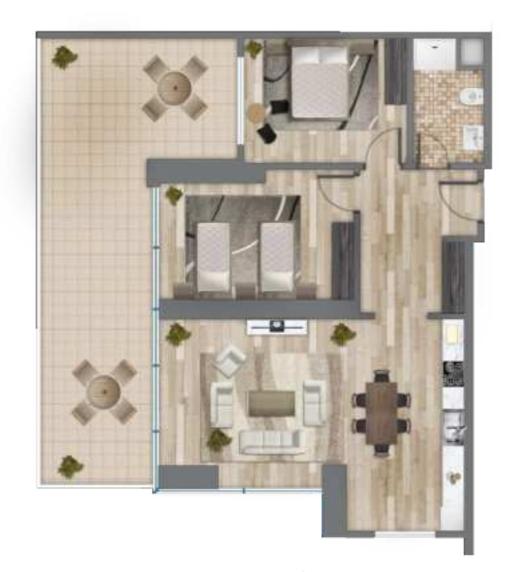

m<sup>2</sup>

BATH 4.6m<sup>2</sup>

LAUNDRY 1.2m<sup>2</sup>

BALCONY 10m<sup>2</sup>



One Bedroom (1+1)

Total Area = 119 m<sup>2</sup>

Net Area =  $92 \text{ m}^2$ 









LIVING + KITCHEN 40m<sup>2</sup>

BEDROOM 11.5m<sup>2</sup>

BATH 5m<sup>2</sup>

BALCONY & TERRACE 24m<sup>2</sup>



One Bedroom (1+1)

Total Area = 88 m<sup>2</sup>

Net Area =  $66 \text{ m}^2$ 







LIVING + KITCHEN 40m<sup>2</sup>

BEDROOM 11.5m<sup>2</sup>

BATH 5m<sup>2</sup>

Floors 41-42



Two Bedroom (2+1)

Total Area =  $122 \text{ m}^2$ 

Net Area =  $97 \text{ m}^2$ 







LIVING + KITCHEN 35m<sup>2</sup>

MASTER BEDROOM 20m<sup>2</sup>

BEDROOM 17m<sup>2</sup>

BATH 4.5m<sup>2</sup>

BALCONY 4m<sup>2</sup>



Two Bedroom (2+1)

Total Area =  $168 \text{ m}^2$ 

Net Area =  $135 \text{ m}^2$ 









LIVING + KITCHEN 40m<sup>2</sup>

MASTER BEDROOM 15.5m<sup>2</sup>

BEDROOM 13m<sup>2</sup>

BATH 5.5m<sup>2</sup>

BALCONY & TERRACE 37.5m<sup>2</sup>



Two Bedroom (2+1)

Total Area =  $126 \text{ m}^2$ 

Net Area =  $98 \text{ m}^2$ 









LIVING + KITCHEN 40m<sup>2</sup>

MASTER BEDROOM 15.5m<sup>2</sup>

BEDROOM 13m<sup>2</sup>

BATH 5.5m<sup>2</sup>

BALCONY 8m<sup>2</sup>



Two Bedroom (2+1)

Total Area =  $122 \text{ m}^2$ 

Net Area =  $94 \text{ m}^2$ 



Floors 37-39





LIVING + KITCHEN 40m²

MASTER BEDROOM 15.5m²

BEDROOM 13m²

BATH 5.5m²

BALCONY 4m²

























#### PROJECT LOCATION:

Erbil - Iraq 60m Street, Opposite to Franso Hariri Stadium - Zaniary Towers +964 750 934 7000 +964750 934 8000 +964 750 934 9000

www.kirmanj.com

info@kirmanj.com