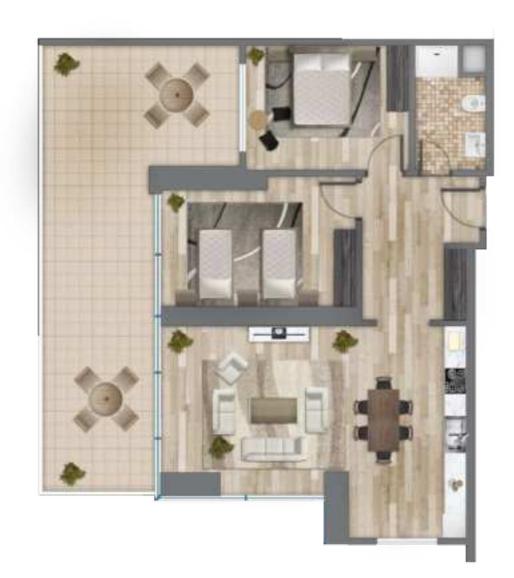

Two Bedroom (2+1)

Total Area =  $122 \text{ m}^2$ 

Net Area =  $94 \text{ m}^2$ 

Floors 37-39

LIVING + KITCHEN 40m²

MASTER BEDROOM 15.5m²

BEDROOM 13m²

BATH 5.5m²