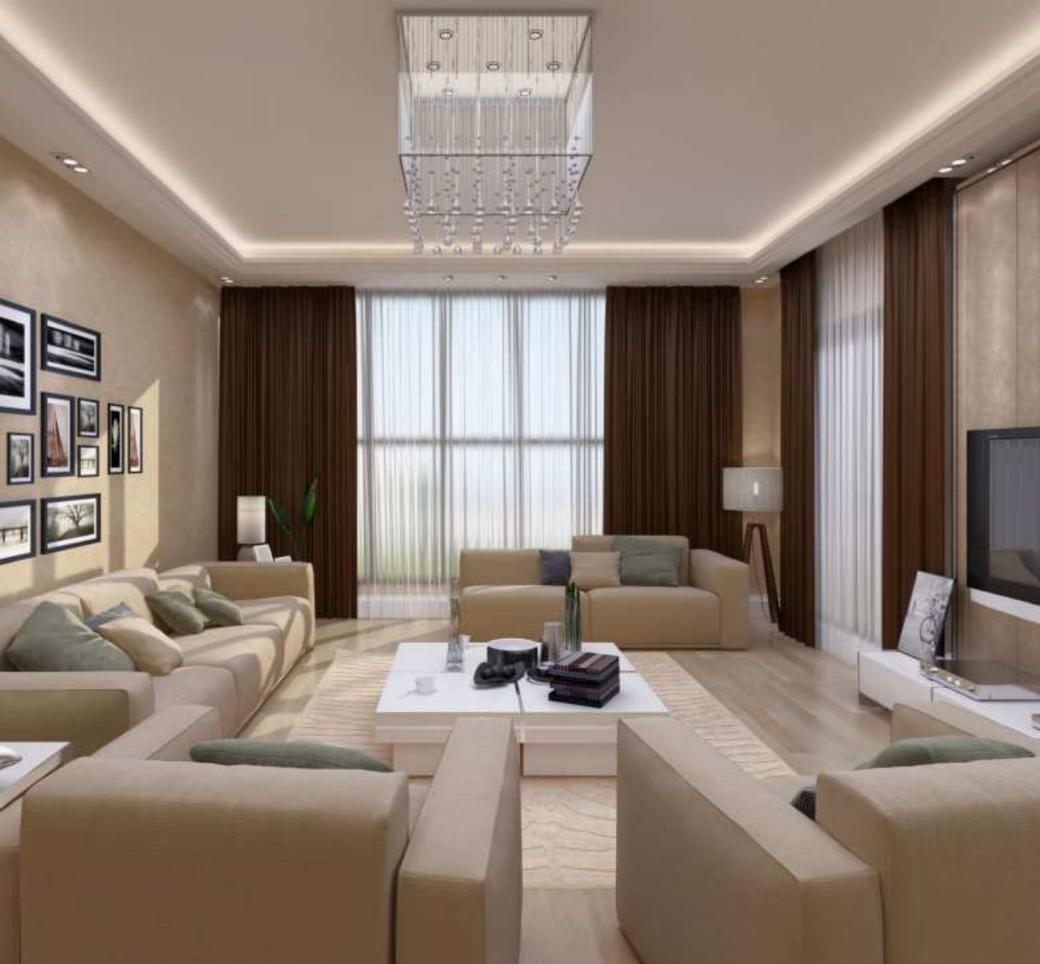

# "LUXURY IS IN EACH DETAIL"

One Bedroom (1+1)

Total Area =  $84-89 \text{ m}^2$ 

Net Area =  $67 \text{ m}^2$ 

Floors 6-42

| LIVING + KITCHEN | 27.5m <sup>2</sup> |
|------------------|--------------------|
| BEDROOM          | 14m²               |
| BATH             | 4m²                |
| LAUNDRY          | 1.4m²              |
| BALCONY          | 7.5m²              |