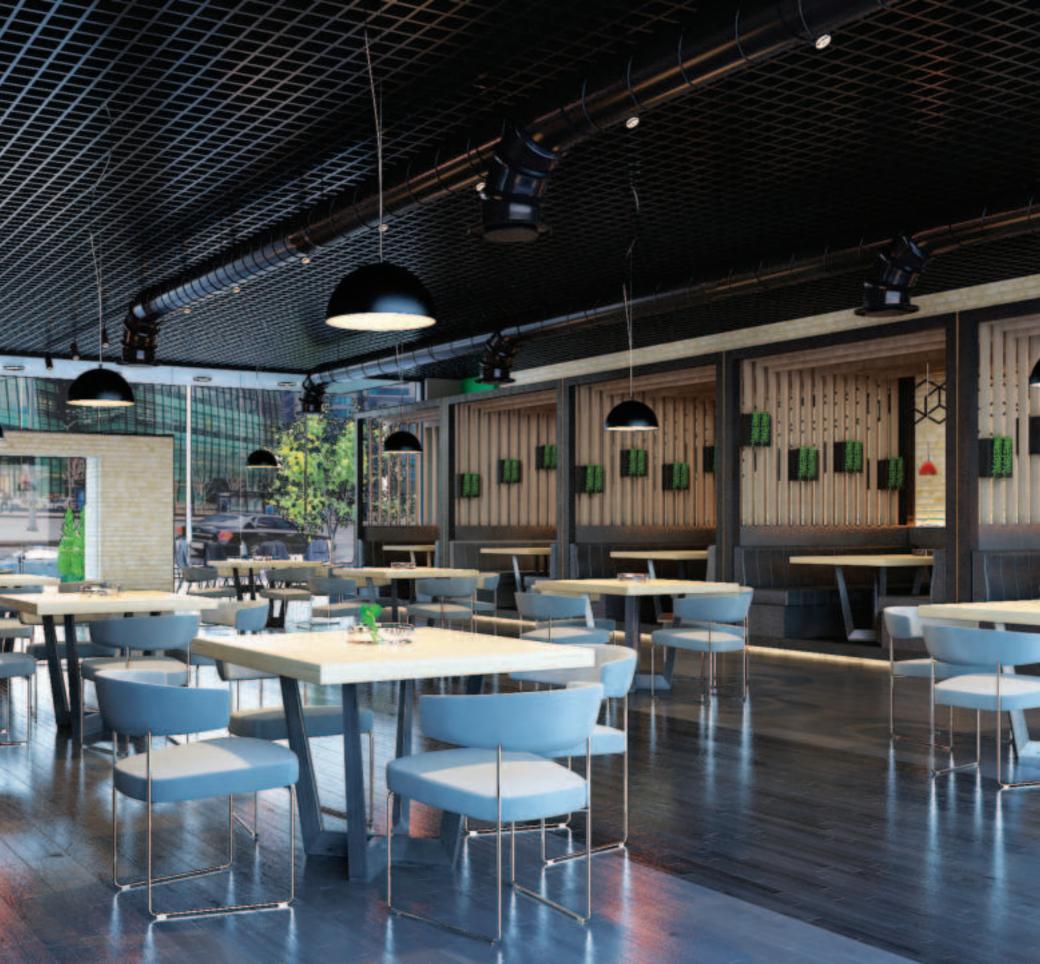

up>

MASTER BEDROOM 20m<sup>2</sup>

BEDROOM 17m<sup>2</sup>

BATH 4.5m<sup>2</sup>

BALCONY 4m<sup>2</sup>



Two Bedroom (2+1)

Total Area =  $168 \text{ m}^2$ 

Net Area =  $135 \text{ m}^2$ 









LIVING + KITCHEN 40m<sup>2</sup>

MASTER BEDROOM 15.5m<sup>2</sup>

BEDROOM 13m<sup>2</sup>

BATH 5.5m<sup>2</sup>

BALCONY & TERRACE 37.5m<sup>2</sup>



Two Bedroom (2+1)

Total Area =  $126 \text{ m}^2$ 

Net Area =  $98 \text{ m}^2$ 









LIVING + KITCHEN 40m<sup>2</sup>

MASTER BEDROOM 15.5m<sup>2</sup>

BEDROOM 13m<sup>2</sup>

BATH 5.5m<sup>2</sup>

BALCONY 8m<sup>2</sup>



Two Bedroom (2+1)

Total Area =  $122 \text{ m}^2$ 

Net Area =  $94 \text{ m}^2$ 



Floors 37-39





LIVING + KITCHEN 40m²

MASTER BEDROOM 15.5m²

BEDROOM 13m²

BATH 5.5m²

BALCONY 4m²

























#### PROJECT LOCATION:

Erbil - Iraq 60m Street, Opposite to Franso Hariri Stadium - Zaniary Towers +964 750 934 7000 +964750 934 8000 +964 750 934 9000

www.kirmanj.com

info@kirmanj.com



ARCHITECTURAL DESIGN BY: RAPAR WALL

STRUCTURAL DESIGN: Dr. BAHMAN OMAR TAHA

MSc. KOVAN AZEEZ QADER

STRUCTURAL DESIGN CHECKED BY: MOHAMMED ALI ALOQAILY

This portfolio produced specially for Zanyari Tower project and to give a fair overall view of the development any areas or measurements or distances referred to be given as a guide only and not precise, the information and maps will be accurate at the time of publication and subject to change or revision without notice from Kirmanj Company.